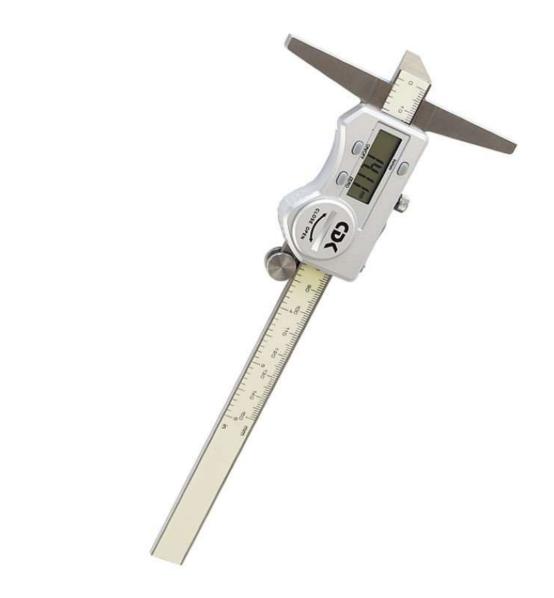

## WATERPROOF DIGITAL DEPTH GAUGE

## PRODUCT DESCRIPTION

- 1. The main ruler and measuring claw are made of hardened stainless steel
- 2. The thumb wheel can be fine-tuned
- 3. LCD screen quickly displays data, easy to read
- 4. Automatic power switch
- 5. Interchange of relative measurement and absolute measurement at any position (ABS function)
- 6. Zero reset at any position
- 7. Metric and English conversion
- 8. IP54 waterproof
- 9, 3v environmental protection lithium battery, battery life is greater than 1 year
- 10. Used for precise measurement of depth, steps and other measurement requirements, suitable for mechanical processing and civilian use, convenient and intuitive