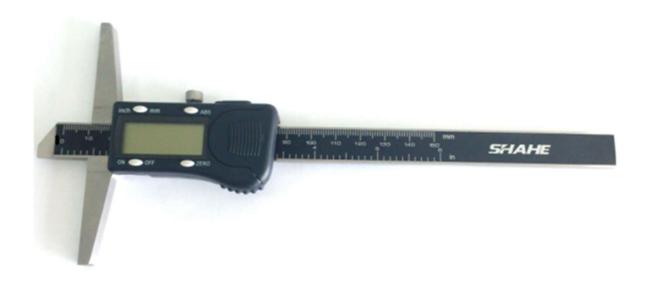

## WATERPROOF DIGITAL DEPTH GAUGE

## PRODUCT DESCRIPTION

- 1. The main ruler and measuring claw are made of hardened stainless steel
- 2. The thumb wheel can be fine-tuned
- 3. LCD screen quickly displays data, easy to read
- 4. Automatic power switch
- 5. Interchange of relative measurement and absolute measurement at any position (ABS function)
- 6. Zero reset at any position
- 7. Metric and English conversion
- 8. IP54 waterproof
- 9, 3v environmental protection lithium battery, battery life is greater than 1 year
- 10. Used for precise measurement of depth, steps and other measurement requirements, suitable for mechanical processing and civilian use, convenient and intuitive