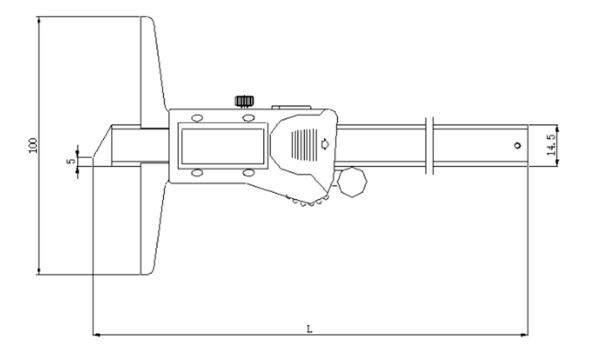

| Measuring range mm | Resolution mm / inch | Allowable error mm | Length L mm |
|--------------------|----------------------|--------------------|-------------|
| 0-150mm            | 0.01 / .0005 "       | ± 0.02             | 233         |
| 0-200mm            | 0.01 / .0005 "       | ± 0.03             | 285         |
| 0-300mm            | 0.01 / .0005 "       | ± 0.04             | 390         |